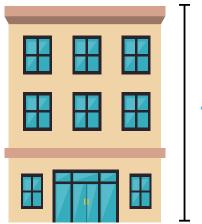

#### What is it?

300mm length Type 4 wall tie for domestic buildings up to 10m high.

**10m** 