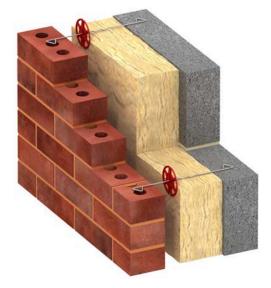

#### Why 300mm?

Designed for use in wider walls with cavities ranging from 151 - 175mm to meet Part L regulations and the Future Homes Standard.

#### Surely a HRT4 275mm wall tie is long enough?

Maybe for current standards but in some cases architects have started to include wider cavities into their new house designs which will require even longer wall ties.

It is also useful when building with stone ensuring correct wall tie embedment is achieved.